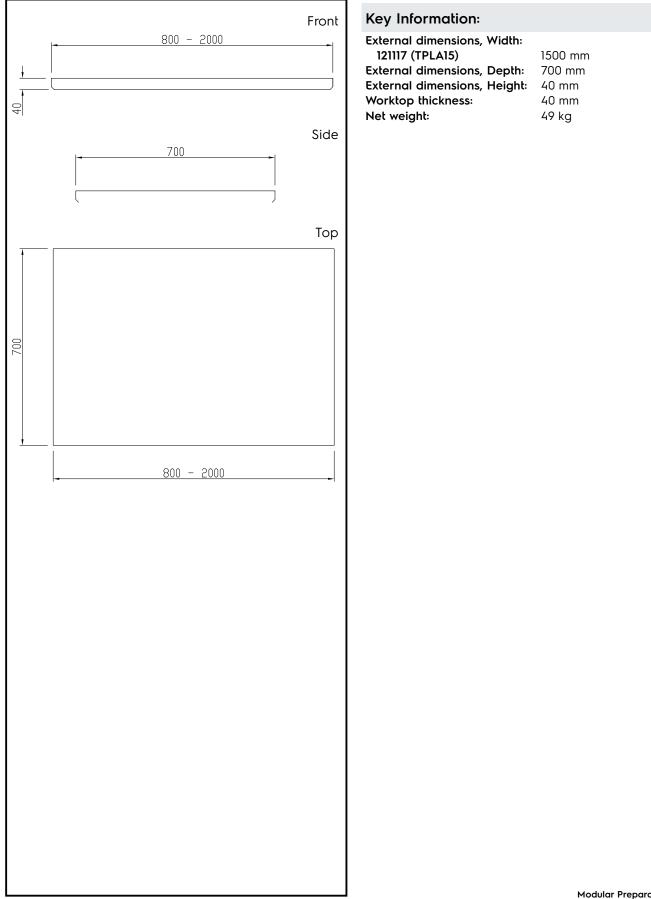

Modular Preparation 1500 mm Work Top

| ITEM #  |  |  |
|---------|--|--|
| MODEL # |  |  |
| NAME #  |  |  |
| SIS #   |  |  |
| AIA #   |  |  |
|         |  |  |

|                                                                                                                                                                                                                                                                            | <ul> <li>Main Features</li> <li>Special shaped front and rear profiles without burrs to avoid water leakage on modules below.</li> <li>Extremely easy to clean thanks to the large and smooth seamless surface with Scotch-Brite finishing.</li> <li>Construction <ul> <li>304 AISI stainless steel worktop (CrNi 18/10) 40 mm high, 15/10 (16 gauges) thickness.</li> <li>18mm under panel made of sound deadening material according to EI European specifications.</li> <li>Front and rear lengthwise stainless steel c-channel reinforcement, 15/10 (16 gauges).</li> <li>For a work height of 900 mm, worktops can be mounted on: solid bracket, solid bracket plus 50x50mm legs, 710 mm ambient, hot, refrigerated or freezer units with hinged doors or telescopic drawers, placed on oversized (65x65mm) or 150mm high feet (0/+90mm adjustable in height).</li> </ul> </li> </ul> |
|----------------------------------------------------------------------------------------------------------------------------------------------------------------------------------------------------------------------------------------------------------------------------|--------------------------------------------------------------------------------------------------------------------------------------------------------------------------------------------------------------------------------------------------------------------------------------------------------------------------------------------------------------------------------------------------------------------------------------------------------------------------------------------------------------------------------------------------------------------------------------------------------------------------------------------------------------------------------------------------------------------------------------------------------------------------------------------------------------------------------------------------------------------------------------------|
| <b>121117 (TPLA15)</b> Work Top 1500mm                                                                                                                                                                                                                                     | <ul> <li>Optional Accessories</li> <li>Drop-in soaking unit<br/>800x500x350mm</li> <li>Side upstand, h=100mm</li> <li>Stainless steel square tube wall<br/>bracket</li> <li>Stainless steel wall bracket with<br/>squared leg 50x50mm</li> </ul>                                                                                                                                                                                                                                                                                                                                                                                                                                                                                                                                                                                                                                           |
| Short Form Specification         Item No.         The 40mm high worktop in 304 AISI stainless steel, incorporates an 18mm under panel made of sound deadening material. Front and rear longitudinal                                                                        |                                                                                                                                                                                                                                                                                                                                                                                                                                                                                                                                                                                                                                                                                                                                                                                                                                                                                            |
| stainless steel c-channel reinforcement. Special shaped front and rear<br>profiles, without burrs, to avoid water leakage. Fully welded and shapely<br>polished corners. Work tops can be mounted on brackets, legs or bases in<br>order to obtain a work height of 900mm. |                                                                                                                                                                                                                                                                                                                                                                                                                                                                                                                                                                                                                                                                                                                                                                                                                                                                                            |